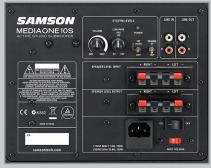

The back panel of the MediaOne 10S features RCA inputs for directly connecting your music source, as well as RCA outputs to hook up your main monitors. It also features Speaker Level input and output terminals for connecting A/V receivers and/ or additional speakers to expand home theater setups. In addition, the MediaOne 10S offers a Variable Low Pass frequency control so you can personalize your low-end preferences.

MediaOne 10S rear panel